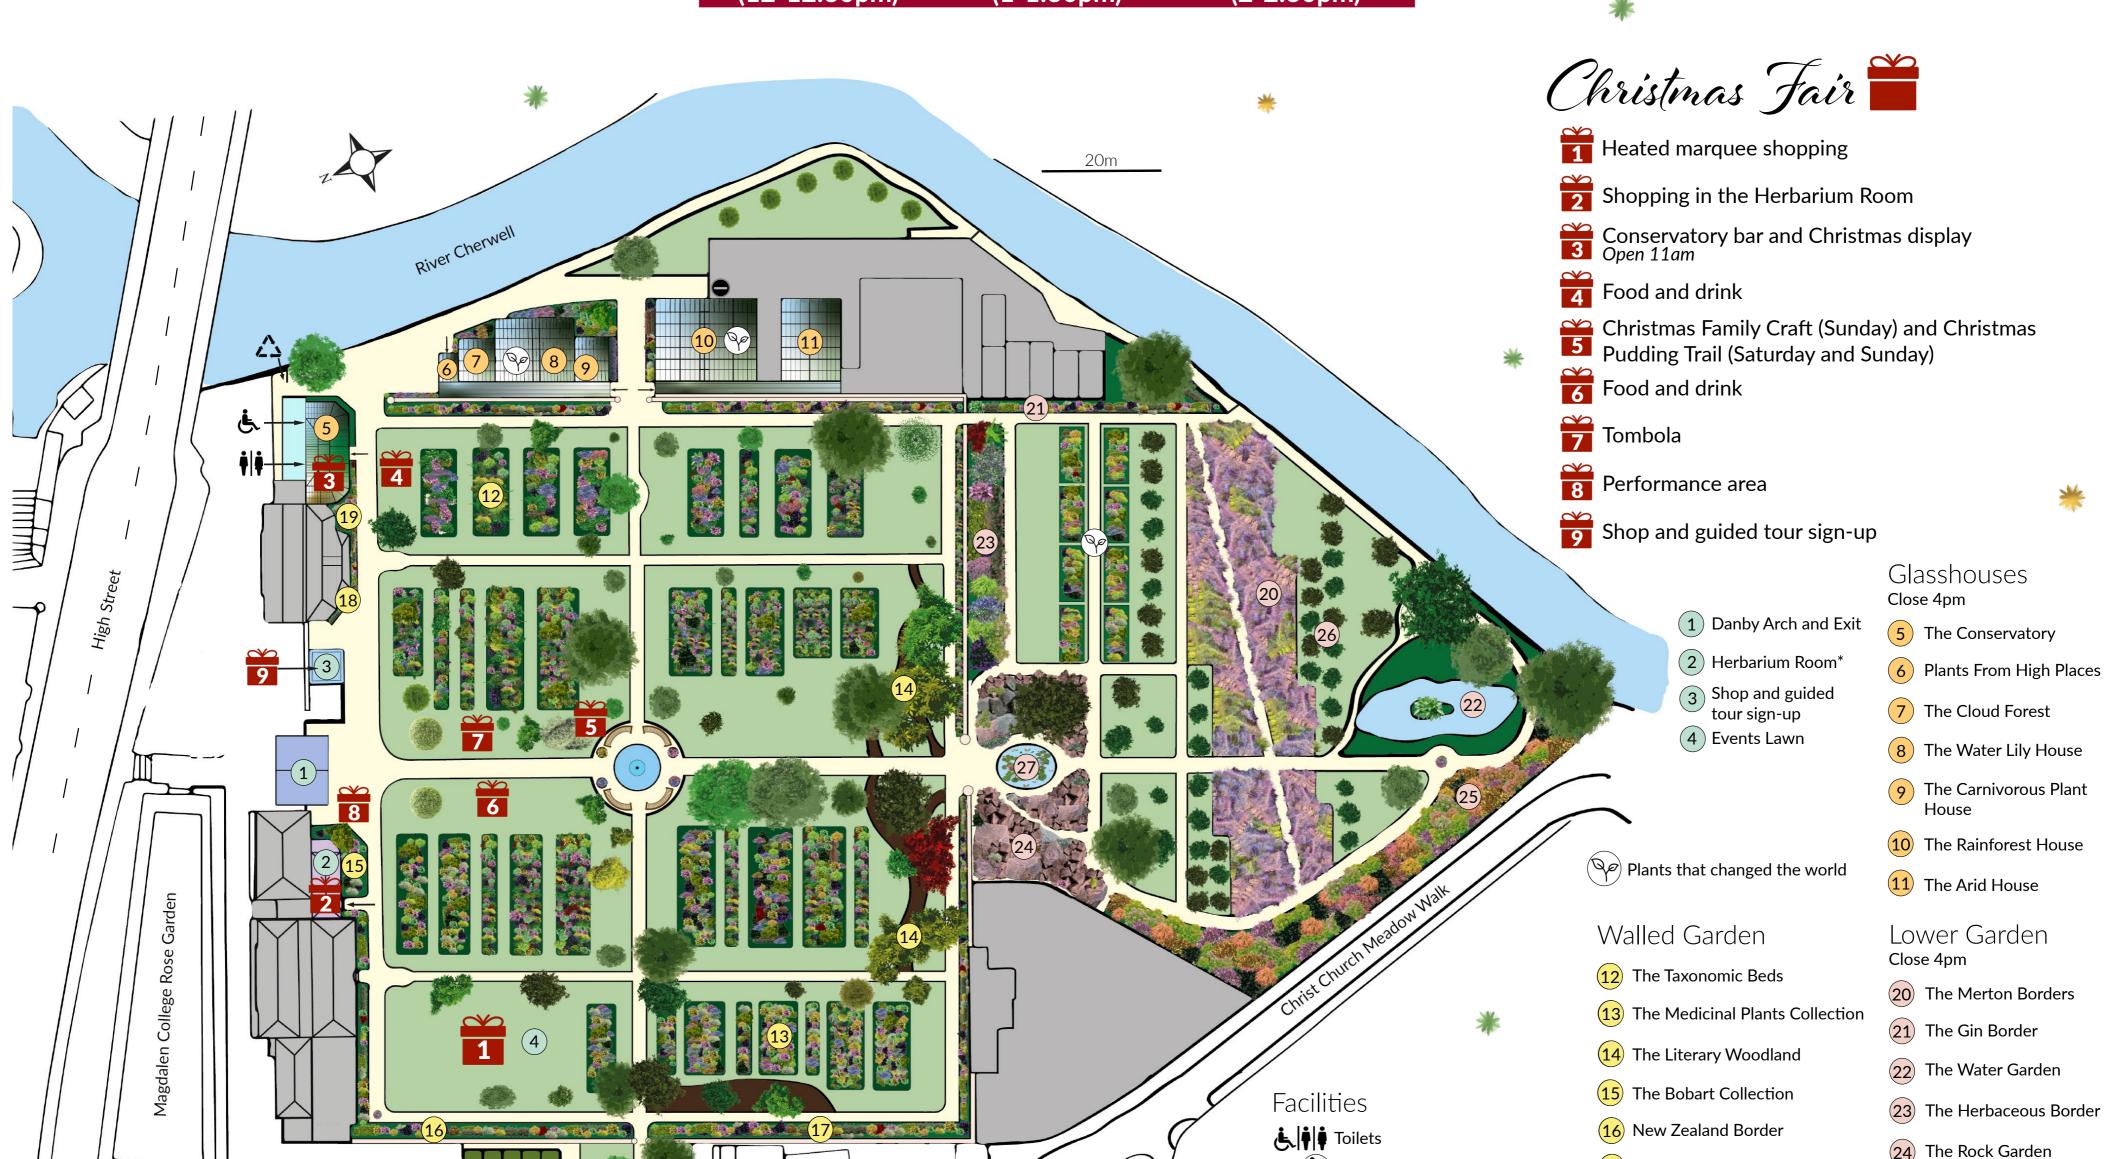

Conservatory Bar & Festive Christmas Display

## Food & Drink

Christmas Pudding Trail Family-Friendly Self-Guided Trail

**City of Oxford Silver Band** 

10am-11am \* 11am-12pm

Composting

Rose Lane

nula

**Horns of Plenty** 

3pm-4pm

17 Japan Border

18 South America Border

19 South Africa Border

25) The Autumn Border

27 The Waterlily Pond

26) The Orchard

Disabled access to the Garden

Bins and recycling

No entry

## **Caricatures by Squashua**

30 Minute Guided Tour (12-12:30pm)

12pm-1pm

30 Minute Guided Tour (1-1:30pm)

1pm-2pm

30 Minute Guided Tour (2-2:30pm)

2pm-3pm

Heated Marquee & Herbarium Room Shopping

**Conservatory Bar & Festive Christmas Display** 

## Food & Drink

**Family Friendly Craft** 

Christmas Pudding Trail Family-Friendly Self-Guided Trail

Fleur Stevenson Jazz

Caricatures by Squashua

30 Minute Guided Tour (12-12:30pm) 30 Minute Guided Tour (1-1:30pm) 30 Minute Guided Tour (2-2:30pm) Fair finishes at 6pm on Saturday & 4pm on Sunday

5pm-6pm