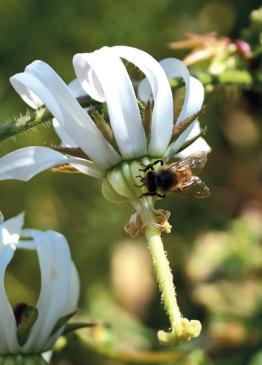

Curator Mark Brent recording the size of a Victoria amazonica leaf. Photo by Franco Santarsieri.

Right, clockwise from top: The Danby Gate by Ed Nix; Michauxia campanuloides by Lauren Baker and Pinus nigra subsp. nigra by Franco Santarsieri.