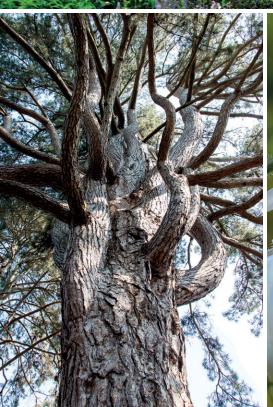

Curator Mark Brent recording the size of a Victoria amazonica leaf. Photo by Franco Santarsieri.

Right, clockwise from top: The Danby Gate by Ed Nix; Michauxia campanuloides by Lauren Baker and Pinus nigra subsp. nigra by Franco Santarsieri.