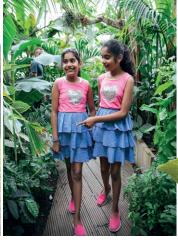

Curator Mark Brent recording the size of a Victoria amazonica leaf. Photo by Franco Santarsieri.

Right, clockwise from top: The Danby Gate by Ed Nix; Michauxia campanuloides by Lauren Baker and Pinus nigra subsp. nigra by Franco Santarsieri.