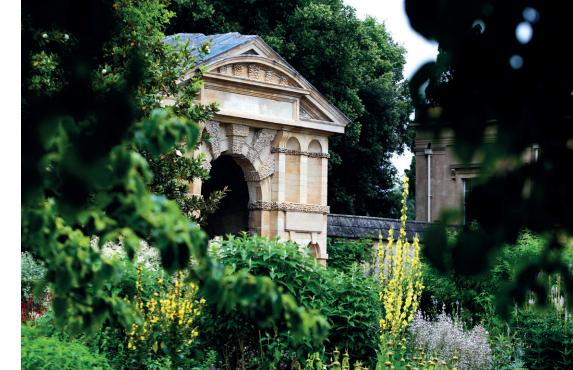

Curator Mark Brent recording the size of a Victoria amazonica leaf. Photo by Franco Santarsieri.

Right, clockwise from top: The Danby Gate by Ed Nix; Michauxia campanuloides by Lauren Baker and Pinus nigra subsp. nigra by Franco Santarsieri.